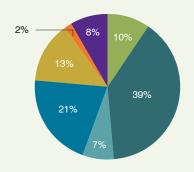

## Expenses 2014

| Annual Meeting            | \$249,143   |
|---------------------------|-------------|
| Awards & Grants           | \$1,684,866 |
| Policies & Communications | \$292,822   |
| ■ Meetings & Education    | \$1,234,716 |
| Professional Relations    | \$175,004   |
| Publications              | \$733,866   |
| Leadership, IT & F&A      | \$1,233,530 |
| FR/Liver Research Fund    | \$229,079   |
| Membership                | \$501,995   |