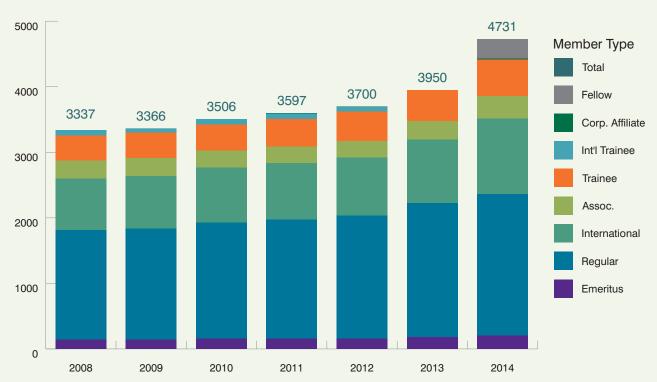

Membership continues to grow, with more than half of the 4,445 AASLD members considering AASLD their professional home. In addition, a new, more user-friendly website was launched in late 2014.

# **AASLD Membership Growth**

The Public and Clinical Policy Committee guides AASLD through its advocacy program. Yearly Committee highlights include Liver Capitol Hill Day, organized by AASLD and conducted with an informal coalition of patient advocacy groups. The March 2014 effort involved a group of 30 doctors, patients, and advocates visiting legislators. Meetings with Federal agencies and NIH Institutes occur in July and include both Committee members and the Governing Board.