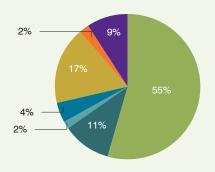

#### Revenue 2013

| Annual Meeting                               | \$7,327,818 |
|----------------------------------------------|-------------|
| Awards & Grants                              | \$1,446,775 |
| Professional Relations, Fundraising, & Other | \$218,512   |
| Meetings & Education                         | \$593,967   |
| Publications                                 | \$2,318,117 |
| Rental Income                                | \$296,491   |
| Membership                                   | \$1,221,690 |