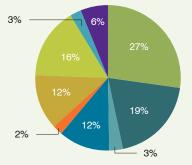

## Expenses 2013

| Annual Meeting         | \$3,690,435 |
|------------------------|-------------|
| Awards & Grants        | \$2,607,497 |
| Communications         | \$387,889   |
| ■ Meetings & Education | \$1,546,217 |
| Professional Relations | \$301,626   |
| Publications           | \$1,643,424 |
| Leadership, IT & F&A   | \$2,102,505 |
| FR/Liver Research Fund | \$345,914   |
| ■ Membership           | \$806,124   |